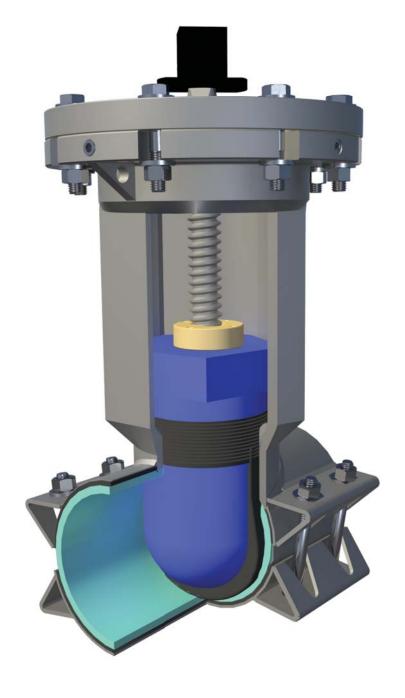

# IV 250 PATRIOT SERIES™

HEAVY DUTY INSERTION VALVE Patents Pending

#### The difference is inside...

The IV 250 is engineered to install faster, reduce operating torque and simplify installation procedures.

The IV 250 valve cartridge constructed of reinforced composite polymer provides increased strength and corrosion protection ensuring reliable operation and performance.

The reinforced wedge seal is engineered to withstand 250 psi operation and the cartridge seal is designed to seal on an engineered sealing surface within the valve body. These features ensure superior performance over other available insertion valve technologies.