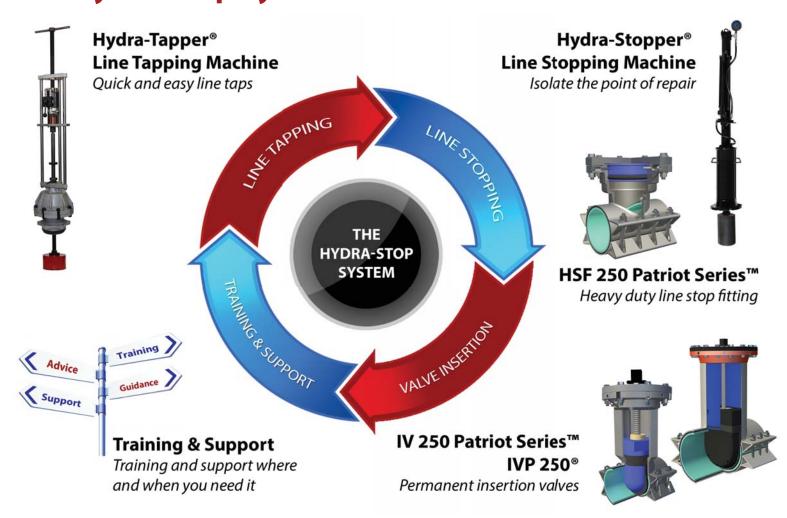

## **The Hydra-Stop System**

## **Why Specify the Hydra-Stop System**

- The only complete and integrated tapping, stopping and valve insertion system which allows under pressure pipe maintenance and repair on water, wastewater and other fluid systems without interrupting service or requiring system shutdown.
- Available expansion kits allow system to expand in scale and function reducing the capital equipment investment of end users by 30%.
- Over 30 years of industry leading experience in engineering, manufacturing and training and support ensure trouble free operations from project planning to completion.