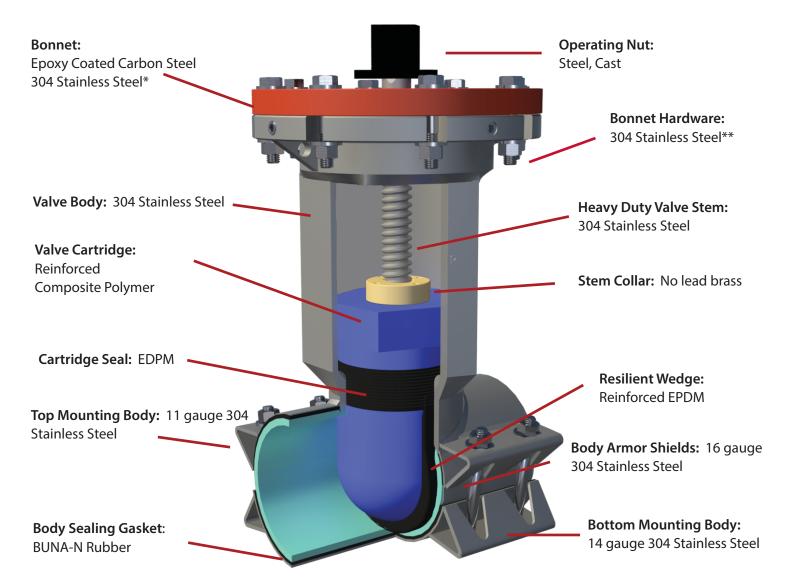

## IV 250 Patriot Series™ Materials

#### The difference is inside...

The IV 250 is engineered to install faster, reduce operating torque and simplify installation procedures.

The IV 250 valve cartridge constructed of reinforced composite polymer provides increased strength and corrosion protection ensuring reliable operation and performance.

The reinforced wedge seal is engineered to withstand 250 psi operation and the cartridge seal is designed to seal on an engineered sealing surface within the valve body. These features ensure superior performance over other available insertion valve technologies.